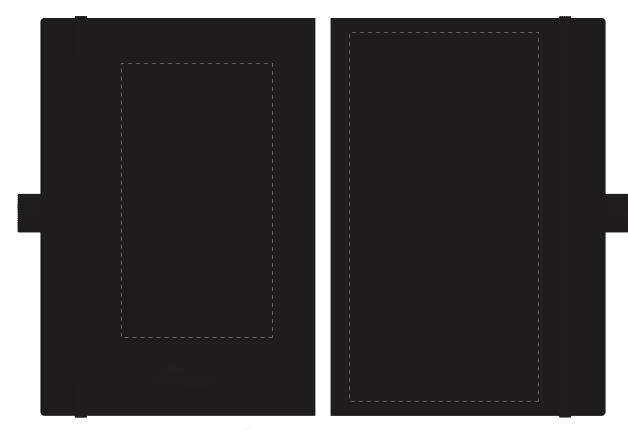

## PANTONE REFERENCE(S)

윩 Full Colour Transfer

ARTWORK SCALE 50%

Product Image for visualisation - colours may vary

## CENTRED TO PRINT AREA CENTRED TO NOTEBOOK

The dashed line is to demonstrate print area and will not appear on your printed item